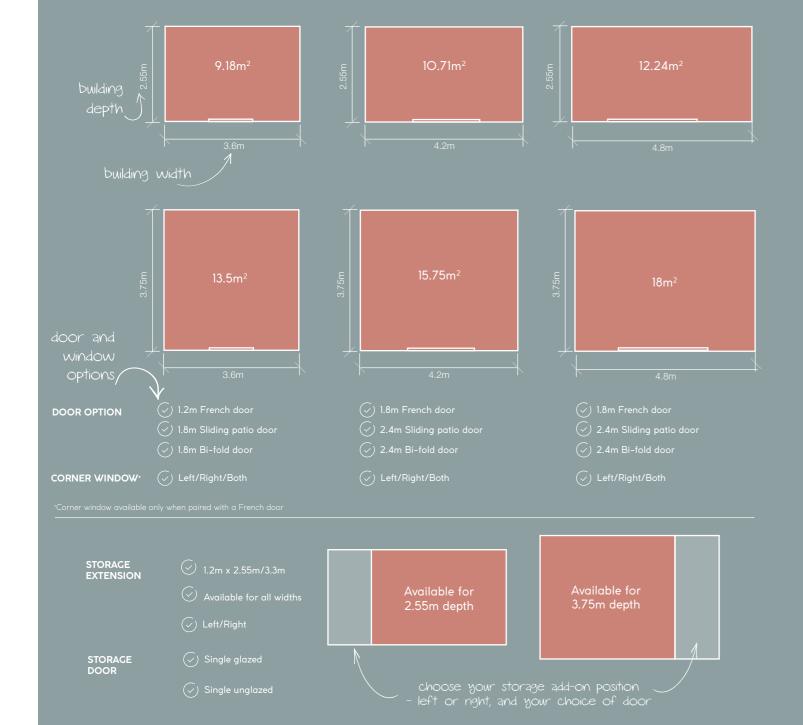

# HOW TO DESIGN YOUR GARDEN ROOM

| Step 1: | Choose Kyube or Kyube Plus                                        |
|---------|-------------------------------------------------------------------|
| Step 2. | Choose your size                                                  |
| Step 3: | Choose your cladding colour                                       |
| Step 4: | Decide if you want a canopy (Kyube Plus only)                     |
| Step 5: | Choose your door style and optional corner window (Kyube only)    |
| Step 6: | Decide if you want an optional interior pack or storage extension |

#### KYUBE PLUS

CHOOSE: SIZE CLADDING COLOUR CANOPY INTERIOR PACK STORAGE EXTENSION

See pages 40-43 for all the options.

KYUBE

CHOOSE: SIZE CLADDING COLOUR DOOR STYLE & COLOURS CORNER WINDOW INTERIOR PACK

See pages 44–47 for all the options

### DOOR OPTIONS

# STORAGE EXTENSION