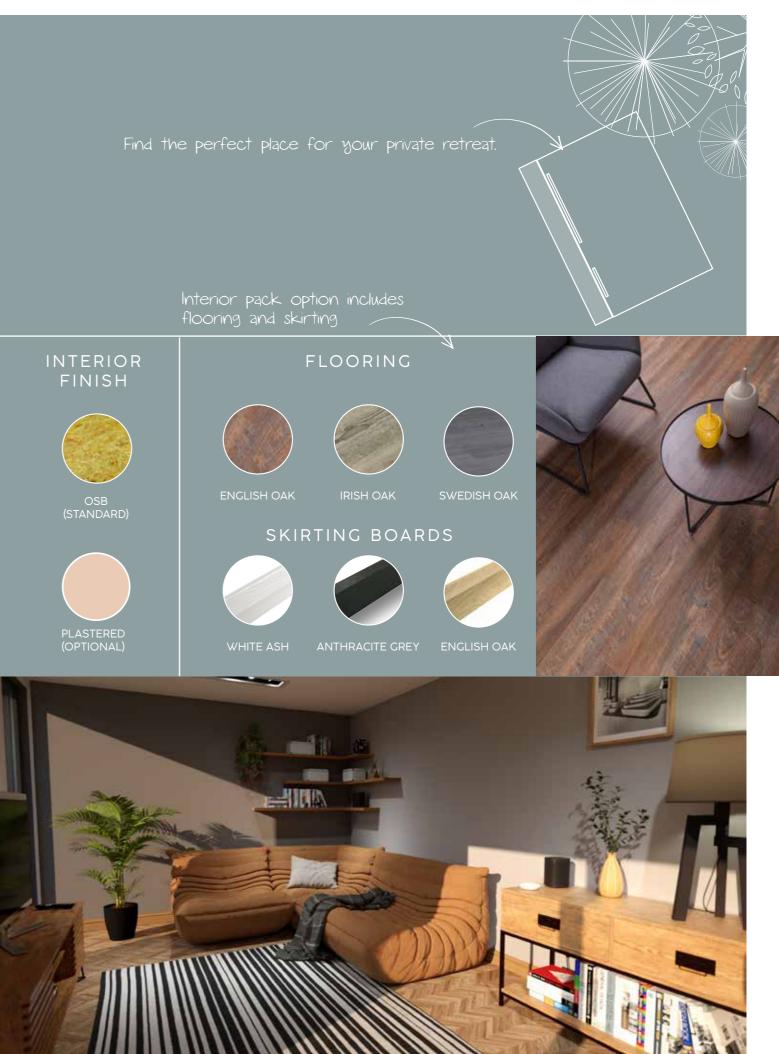

And, of course, just like your home, there's a full electric pack with plug sockets and lighting. So, you can use the space night and day. The interior is fitted with OSB board, giving you a blank canvas, with the flexibility to add your own finish. Or you can opt to have the inside plastered. Then add your own flooring or choose our interior pack, which has a choice of luxury vinyl flooring and PVC skirting, both in a choice of three colours.

**Optional flooring pack** With a choice of three flooring and three skirting colours

#### **Recycled PVC-U skirting**

A skirting board adds a finishing touch to your room. Its surface never needs sanding or painting. Simply wipe clean to keep it looking its best.

Choose from three stunning colours: English oak, white satin and anthracite grey.

#### Luxury vinyl tile flooring

Vinyl flooring is ideal for garden rooms. It's easy to clean, slip and water-resistant. and adds sound and insulating properties to help your room feel snug all year round.

Choose from three beautiful wood effect colours: English oak, Irish oak and Swedish oak.