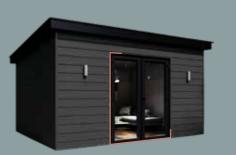

| Step 2. | Choose your roof type               |
| Step 3: | Choose your size                    |
| Step 4: | Choose wall mounted or freestanding |
| Step 5: | Choose your frame colour (Verandas  |
| Step 6: | Choose your leg, gutter and footplo |



#### PERGOLA

CHOOSE: ROOF TYPE SIZE ALLMOUNTED OR FREESTANDING LIGHTING OPTION

See pages 48-49 for all the options



g and if your require lighting (Pergolas only)

only)

ate type (Verandas only)



### VERANDA

CHOOSE: ROOF TYPE SIZE FRAME COLOUR LEG, GUTTER & FOOTPLATE

See pages 50-51 for all the options.



# DESIGN YOUR KYUBE PLUS GARDEN ROOM

EXTERNAL CLADDING







SHEFFIELD CONCRETE PVC











### DOOR & WINDOW FRAMES



ANTHRACITE GREY

# DOOR FURNITURE



SATIN BLACK



# DESIGN YOUR KYUBE GARDEN ROOM

### DOOR OPTIONS







# FLOOD WITH NATURAL LIGHT





# STORAGE EXTENSION



# DESIGN YOUR KYUBE GARDEN ROOM

Choose from six external cladding options

six composite cladding options

### EXTERNAL CLADDING









flooring and skirting

# INTERIOR FINISH





(OPTIONAL)

PLASTERBOARD (OPTIONAL)

# FLOORING







ENGLISH OAK

IRISH OAK

# DOOR & WINDOW FRAME COLOURS



GOLDEN





SATIN BLACK





### Choose the interior pack or let your creativity run wild



# DESIGN YOUR OASIS PERGOLA



DELUXE PERGOLA WITH RETRACTABLE ROOF

### PERGOLA ROOF



STANDARD PERGOLA WITH FIXED ROTATING LOUVRE ROOF

# STANDARD PERGOLA





PERGOLA FRAME



# LED STRIP LIGHTS



## SIZE CHART

|       | depth |            |            |            |
|-------|-------|------------|------------|------------|
| uidth |       | 30