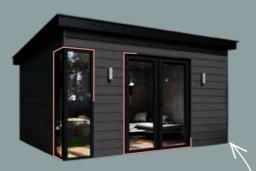

# KYUBE GARDEN ROOMS

If you want more flexibility with your interior, the Kyube timber frame is the best choice. It has unfinished timber walls and floor, or you can choose insulated OSB board. Either way, it's a blank canvas, ready for you to add your own finish.

# WHAT'S INCLUDED

Pressure-treated timber frame With a 10 year guarantee

Maintenance-free composite cladding Choose from six New England colours

Optional corner double-glazed window Available when paired with a French door

Double-glazed French, sliding or bi-fold doors Energy-efficient with a choice of three frame colours Ultra-secure locks A multi-point locking system keeps your things safe

Low-maintenance weatherproof roof
 With EPDM rubber to withstand any weather

) Electric kit included Includes a consumer unit, power sockets and external lights

Unfinished interior with optional insulation and interior pack Create your own design, or let us help