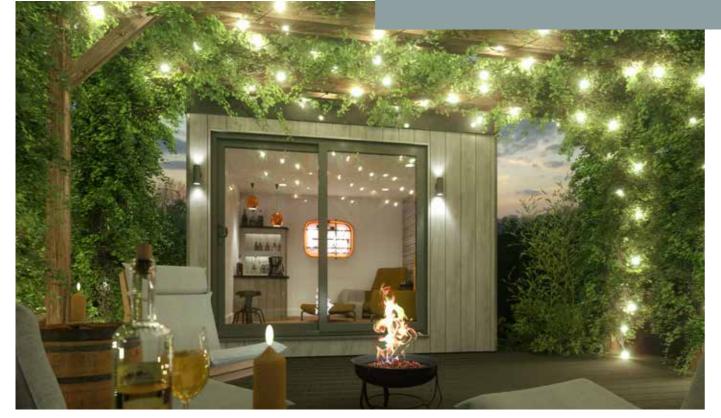

Oasis pergolas also come with the option to add an LED light strip. Providing an easy way to enjoy your space after dark.

### Choose from a range of options

Available in six sizes

Choose freestanding or wall mounted

Comes with a texturised grey frame

LED strip lights available

# LED STRIP LIGHTS