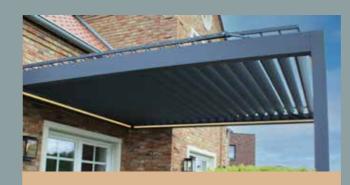

### with automated fixed rotating louvres

With an Oasis pergola, you decide how much you want to enjoy the sun and weather. Using a remote control, simply tilt the roof louvres to different positions to adjust the light, shade and airflow. So, you can enjoy your outside space all year round.

Our Oasis pergolas are available in six sizes, ranging from our smallest at  $3 \times 3.0$  Im to our largest at  $4.95 \times 3.5$ m. And you can choose to have it attached to your house, or freestanding.

Oasis pergolas also come with the option to add an LED light strip. Providing an easy way to enjoy your space after dark.