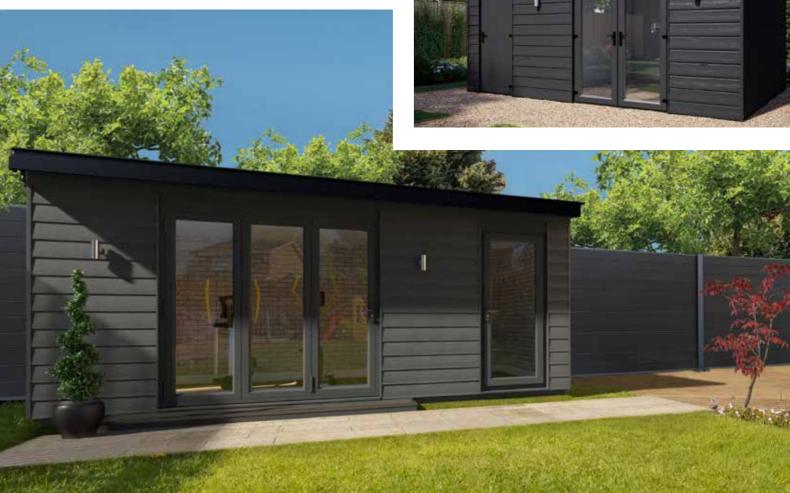

# KYUBE PLUS MODULAR GARDEN ROOMS

warm and quiet space too.

vertical panels – either in natural FSC larch or

They come with a double-glazed sliding patio door,

#### Choose from a range of options

style

colour

The Kyube Plus offers a full room solution, with al the usual comforts you'd expect inside your home.

It's fully insulated and comes with an electric panel heater to keep you warm in cold weather. The insulation also prevents it from getting too hot in summer and provides soundproofing, so you won't have outside noises distracting you.

And, of course, just like your home, there's a full electric pack with plug sockets and lighting. So, you can use the space night and day. The interior is fitted with OSB board, giving you a blank canvas, with the flexibility to add your own finish. Or you can opt to have the inside plastered. Then add your own flooring or choose our interior pack, which has a choice of luxury vinyl flooring and PVC skirting, both in a choice of three colours.