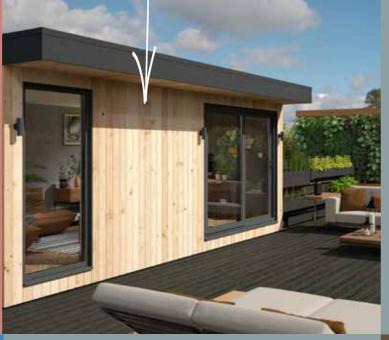

#### Wall cladding

Panelled walls are the perfect way to create a cosy atmosphere in your garden room. They're incredibly durable and easy to clean.

Choose from three classic colours and textures: fun wood, brown slate and light wood.