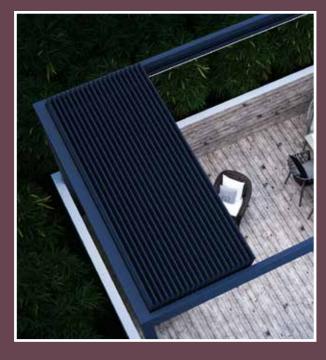

### with automated fixed rotating louvres

With an Oasis pergola, you decide how much you want to enjoy the sun and weather. Using a remote control, simply tilt the roof louvres to different positions to adjust the light, shade and airflow. So, you can enjoy your outside space all year round.

Our Oasis pergolas are available in six sizes, ranging from our smallest at  $3 \times 3.0$  Im to our largest at  $4.95 \times 3.5$ m. And you can choose to have it attached to your house, or freestanding.

Oasis pergolas also come with the option to add an LED light strip. Providing an easy way to enjoy your space after dark.