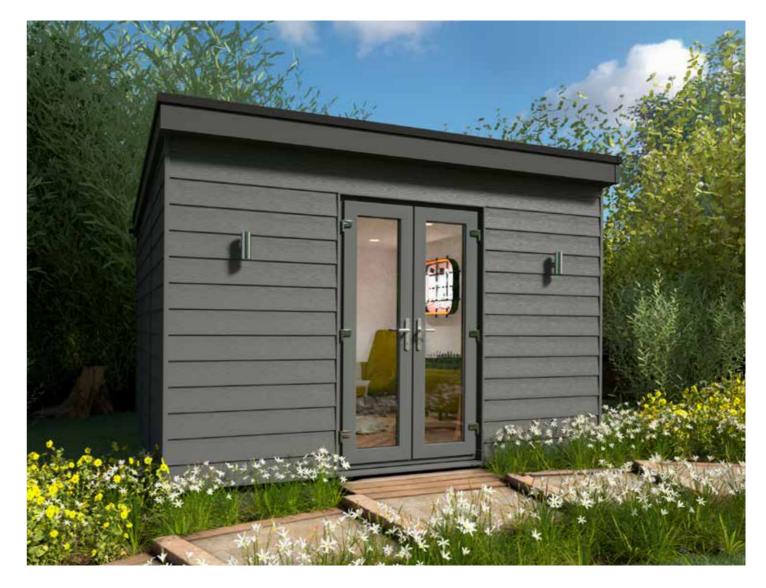

# KYUBE GARDEN ROOMS

If you want more flexibility with your interior, the Kyube timber frame is the best choice. It has unfinished timber walls and floor, or you can choose insulated OSB board. Either way, it's a blank canvas, ready for you to add your own finish.

# WHAT'S INCLUDED

Pressure-treated timber frame With a 10 year guarantee

Maintenance-free composite cladding Choose from six New England colours

Optional corner double-glazed window Available when paired with a French door

Double-glazed French, sliding or bi-fold doors Energy-efficient with a choice of three frame colours Ultra-secure locks A multi-point locking system keeps your things safe

Low-maintenance weatherproof roof
 With EPDM rubber to withstand any weather

) Electric kit included Includes a consumer unit, power sockets and external lights

Unfinished interior with optional insulation and interior pack Create your own design, or let us help