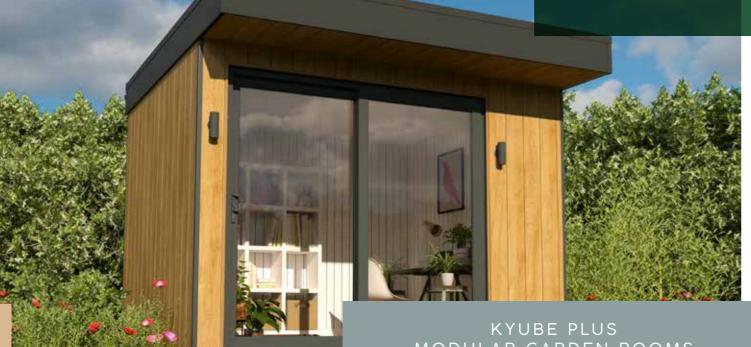

# KYUBE PLUS MODULAR GARDEN ROOMS

warm and quiet space too.

vertical panels – either in natural FSC larch or

They come with a double-glazed sliding patio door,

#### Choose from a range of options

style

colour

The Kyube Plus offers a full room solution, with al the usual comforts you'd expect inside your home.

It's fully insulated and comes with an electric panel heater to keep you warm in cold weather. The insulation also prevents it from getting too hot in summer and provides soundproofing, so you won't have outside noises distracting you.

And, of course, just like your home, there's a full electric pack with plug sockets and lighting. So, you can use the space night and day. The interior is fitted with OSB board, giving you a blank canvas, with the flexibility to add your own finish. Or you can opt to have the inside plastered. Then add your own flooring or choose our interior pack, which has a choice of luxury vinyl flooring and PVC skirting, both in a choice of three colours.