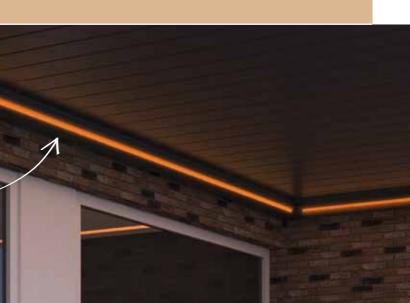

Oasis pergolas also come with the option to add an LED light strip. Providing an easy way to enjoy your space after dark.

### Choose from a range of options

Available in six sizes

Choose freestanding or wall mounted

Comes with a texturised grey frame

LED strip lights available