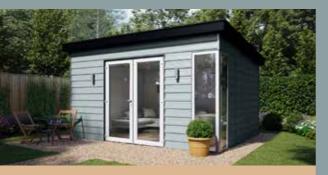

# KYUBE GARDEN ROOMS

If you want more flexibility with your interior, the Kyube timber frame is the best choice. It has unfinished timber walls and floor, or you can choose insulated OSB board. Either way, it's a blank canvas, ready for you to add your own finish.

But if you don't want the hassle of doing it yourself, opt for our interior pack. It consists of wall cladding in a choice of colours, luxury vinyl flooring and PVC skirting. Giving you a high-quality interior finish. And, as standard, there's a full electric pack with plug sockets and lighting. So, you can use the space night and day.

# WHAT'S INCLUDED

Pressure-treated timber frame With a 10 year guarantee

Maintenance-free composite cladding Choose from six New England colours

Optional corner double-glazed window Available when paired with a French door

Double-glazed French, sliding or bi-fold doors Energy-efficient with a choice of three frame colours Ultra-secure locks A multi-point locking system keeps your things safe

Low-maintenance weatherproof roof
 With EPDM rubber to withstand any weather

) Electric kit included Includes a consumer unit, power sockets and external lights

Unfinished interior with optional insulation and interior pack Create your own design, or let us help