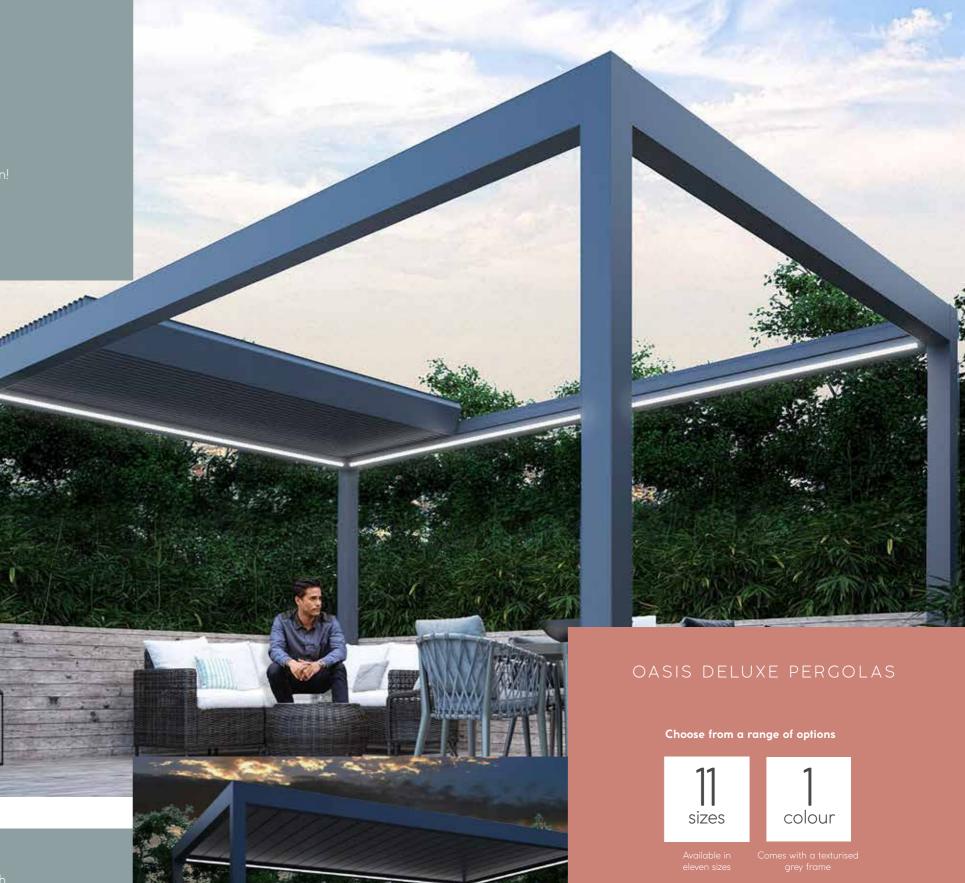

# OASIS DELUXE PERGOLAS

See pages 3O-31 for more details.

# OASIS DELUXE PERGOLAS

### with automated fixed rotating louvres

With an Oasis pergola, you decide how much you want to enjoy the sun and weather. Using a remote control, simply tilt the roof louvres to different positions to adjust the light, shade and airflow. So, you can enjoy your outside space all year round.

Our Oasis pergolas are available in six sizes, ranging from our smallest at  $3 \times 3.0$  Im to our largest at  $4.95 \times 3.5$ m. And you can choose to have it attached to your house, or freestanding.

Oasis pergolas also come with the option to add an LED light strip. Providing an easy way to enjoy your space after dark.

### Choose from a range of options

Available in six sizes

Choose freestanding or wall mounted

Comes with a texturised grey frame

LED strip lights available