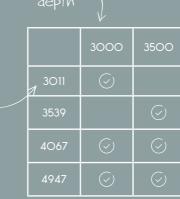

## SIZE CHART

|       | depth |            |            |            |
|-------|-------|------------|------------|------------|
| uidth |       | 3000       | 3500       | 4000       |
| лати  | 3014  | $\bigcirc$ |            |            |
|       | 3517  |            | $\bigcirc$ |            |
|       | 4128  | $\bigcirc$ | $\bigcirc$ | $\bigcirc$ |
|       | 4964  | $\bigcirc$ | $\bigcirc$ | $\bigcirc$ |
|       | 6078  | $\bigcirc$ | $\bigcirc$ | $\bigcirc$ |