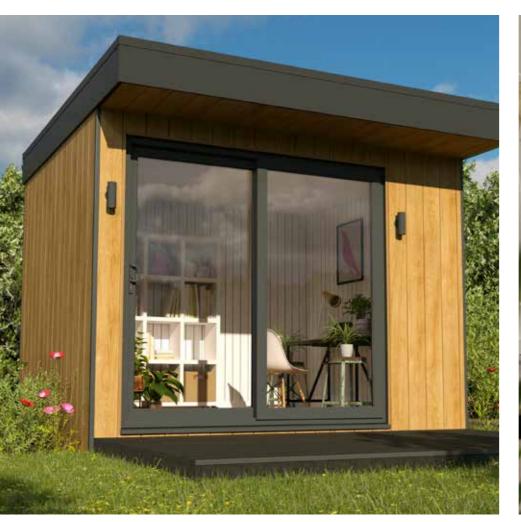

# KYUBE GARDEN ROOMS

If you want more flexibility with your interior, the Kyube timber frame is the best choice. It has unfinished timber walls and floor, or you can choose insulated OSB board. Either way, it's a blank canvas, ready for you to add your own finish.

But if you don't want the hassle of doing it yourself, opt for our interior pack. It consists of wall cladding in a choice of colours, luxury vinyl flooring and PVC skirting. Giving you a high-quality interior finish. And, as standard, there's a full electric pack with plug sockets and lighting. So, you can use the space night and day.

See pages 44-47 to see all the size and colour options available.