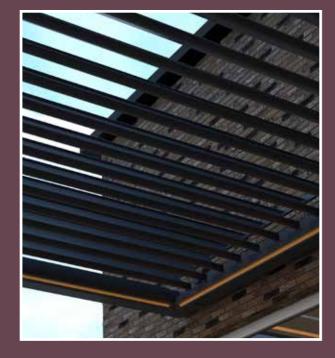

### with automated fixed rotating louvres

With an Oasis pergola, you decide how much you want to enjoy the sun and weather. Using a remote control, simply tilt the roof louvres to different positions to adjust the light, shade and airflow. So, you can enjoy your outside space all year round.

#### with a glazed roof

Enjoy the daylight and uninterrupted views of trees, birds and stars under a beautiful clear glass veranda. Our Oasis glass verandas aim to bring enrichment to your outdoor life and a feeling of pure luxury. They give you space to enjoy being outdoors while offering you shelter from bad weather. And a glass roof means they won't block out the light coming through your home's windows widths and four depths, ranging from our smallest at 4.06 x 2.50m to our largest at 6.06 x 4m.

There's also a choice of frame and gutter. You can choose square or half-round legs, with or without a footplate. And the gutters can be classic shaped or round. This gives you more flexibility to choose a frame that complements the style of your home.