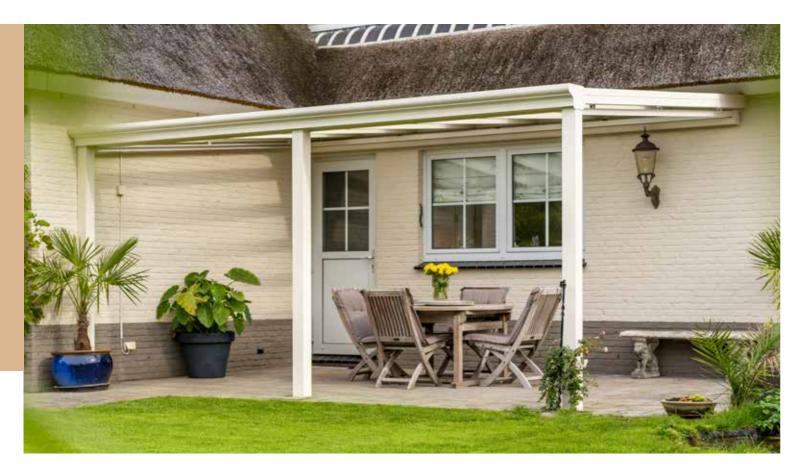

# OASIS GLASS VERANDAS

#### with a glazed roof

Enjoy the daylight and uninterrupted views of trees, birds and stars under a beautiful clear glass veranda. Our Oasis glass verandas aim to bring enrichment to your outdoor life and a feeling of pure luxury. They give you space to enjoy being outdoors while offering you shelter from bad weather. And a glass roof means they won't block out the light coming through your home's windows widths and four depths, ranging from our smallest at 4.06 x 2.50m to our largest at 6.06 x 4m.