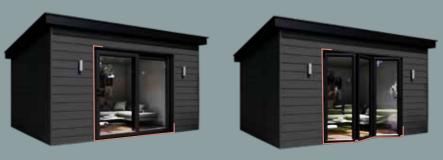

Step 2. | Choose your roof type               |
| Step 3: | Choose your size                    |
| Step 4: | Choose wall mounted or freestanding |
| Step 5: | Choose your frame colour (Verandas  |
| Step 6: | Choose your leg, gutter and footplo |



#### PERGOLA

CHOOSE: ROOF TYPE SIZE ALLMOUNTED OR FREESTANDING LIGHTING OPTION

See pages 48-49 for all the options



g and if your require lighting (Pergolas only)

only)

ate type (Verandas only)



### VERANDA

CHOOSE: ROOF TYPE SIZE FRAME COLOUR LEG, GUTTER & FOOTPLATE

See pages 50-51 for all the options.



# DESIGN YOUR KYUBE PLUS GARDEN ROOM

EXTERNAL CLADDING







SHEFFIELD CONCRETE PVC











### DOOR & WINDOW FRAMES



ANTHRACITE GREY

# DOOR FURNITURE



SATIN BLACK



# DESIGN YOUR KYUBE GARDEN ROOM

### DOOR OPTIONS







# FLOOD WITH NATURAL LIGHT





# STORAGE EXTENSION



# DESIGN YOUR KYUBE GARDEN ROOM

Choose from six external cladding options

six composite cladding options

### EXTERNAL CLADDING









flooring and skirting

# INTERIOR FINISH





(OPTIONAL)

PLASTERBOARD (OPTIONAL)

# FLOORING







ENGLISH OAK

IRISH OAK

# DOOR & WINDOW FRAME COLOURS



GOLDEN





SATIN BLACK





### Choose the interior pack or let your creativity run wild



# DESIGN YOUR OASIS PERGOLA



DELUXE PERGOLA WITH RETRACTABLE ROOF

### PERGOLA ROOF



STANDARD PERGOLA WITH FIXED ROTATING LOUVRE ROOF

# STANDARD PERGOLA





PERGOLA FRAME



# LED STRIP LIGHTS



## SIZE CHART

|       | depth |            |            |            |
|-------|-------|------------|------------|------------|
| uidth |       | 3000