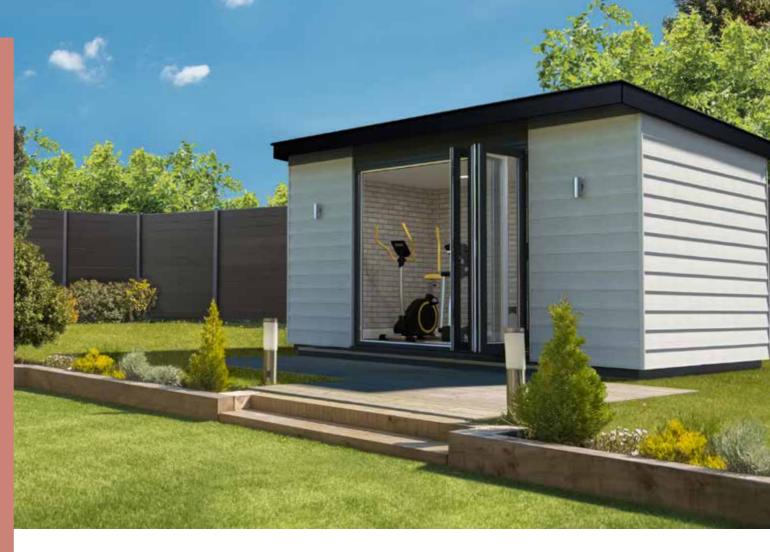

# KYUBE PLUS MODULAR GARDEN ROOMS

warm and quiet space too.

vertical panels – either in natural FSC larch or

They come with a double-glazed sliding patio door,

#### Choose from a range of options

style

colour

The Kyube Plus offers a full room solution, with al the usual comforts you'd expect inside your home.

It's fully insulated and comes with an electric panel heater to keep you warm in cold weather. The insulation also prevents it from getting too hot in summer and provides soundproofing, so you won't have outside noises distracting you.

And, of course, just like your home, there's a full electric pack with plug sockets and lighting. So, you can use the space night and day. The interior is fitted with OSB board, giving you a blank canvas, with the flexibility to add your own finish. Or you can opt to have the inside plastered. Then add your own flooring or choose our interior pack, which has a choice of luxury vinyl flooring and PVC skirting, both in a choice of three colours.