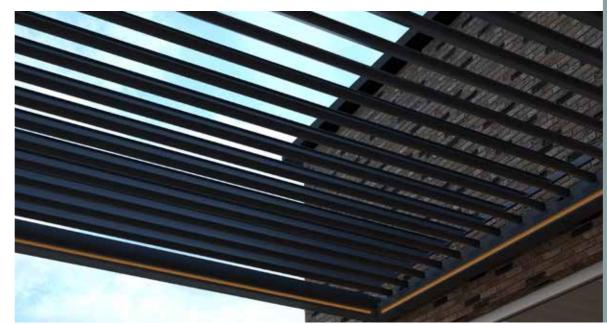

### with automated fixed rotating louvres

With an Oasis pergola, you decide how much you want to enjoy the sun and weather. Using a remote control, simply tilt the roof louvres to different positions to adjust the light, shade and airflow. So, you can enjoy your outside space all year round.

Our Oasis pergolas are available in six sizes, ranging from our smallest at  $3 \times 3.0$  Im to our largest at  $4.95 \times 3.5$ m. And you can choose to have it attached to your house, or freestanding.

Oasis pergolas also come with the option to add an LED light strip. Providing an easy way to enjoy your space after dark.