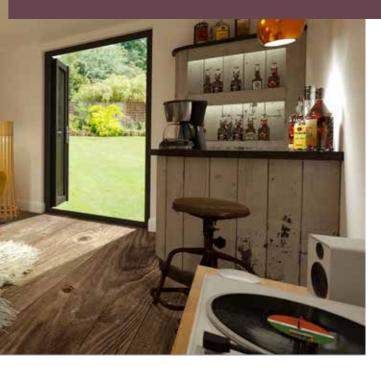

# KYUBE GARDEN ROOMS

If you want more flexibility with your interior, the Kyube timber frame is the best choice. It has unfinished timber walls and floor, or you can choose insulated OSB board. Either way, it's a blank canvas, ready for you to add your own finish.

But if you don't want the hassle of doing it yourself, opt for our interior pack. It consists of wall cladding in a choice of colours, luxury vinyl flooring and PVC skirting. Giving you a high-quality interior finish. And, as standard, there's a full electric pack with plug sockets and lighting. So, you can use the space night and day.

#### Wall cladding

Panelled walls are the perfect way to create a cosy atmosphere in your garden room. They're incredibly durable and easy to clean.

Choose from three classic colours and textures: fun wood, brown slate and light wood.