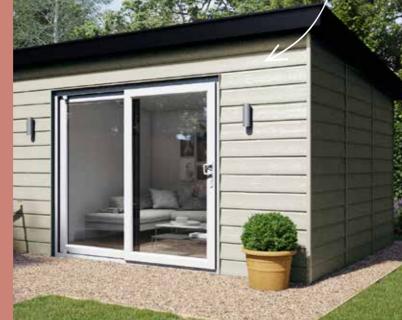

# KYUBE PLUS MODULAR GARDEN ROOMS

warm and quiet space too.

vertical panels – either in natural FSC larch or

They come with a double-glazed sliding patio door,

#### Choose from a range of options

style

colour

The Kyube Plus offers a full room solution, with al the usual comforts you'd expect inside your home.

It's fully insulated and comes with an electric panel heater to keep you warm in cold weather. The insulation also prevents it from getting too hot in summer and provides soundproofing, so you won't have outside noises distracting you.

And, of course, just like your home, there's a full electric pack with plug sockets and lighting. So, you can use the space night and day. The interior is fitted with OSB board, giving you a blank canvas, with the flexibility to add your own finish. Or you can opt to have the inside plastered. Then add your own flooring or choose our interior pack, which has a choice of luxury vinyl flooring and PVC skirting, both in a choice of three colours.