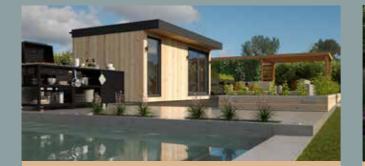

# KYUBE PLUS MODULAR GARDEN ROOMS

warm and quiet space too.

vertical panels – either in natural FSC larch or

They come with a double-glazed sliding patio door,

#### Choose from a range of options

style

colour

The Kyube Plus offers a full room solution, with al the usual comforts you'd expect inside your home.

It's fully insulated and comes with an electric panel heater to keep you warm in cold weather. The insulation also prevents it from getting too hot in summer and provides soundproofing, so you won't have outside noises distracting you.

And, of course, just like your home, there's a full electric pack with plug sockets and lighting. So, you can use the space night and day. The interior is fitted with OSB board, giving you a blank canvas, with the flexibility to add your own finish. Or you can opt to have the inside plastered. Then add your own flooring or choose our interior pack, which has a choice of luxury vinyl flooring and PVC skirting, both in a choice of three colours.