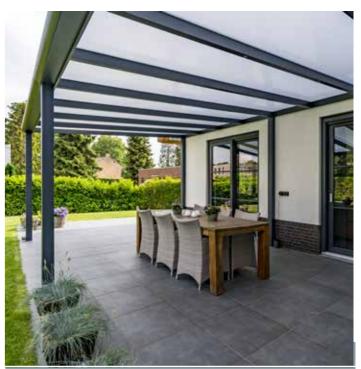

# OASIS GLASS VERANDAS

#### with a glazed roof

Enjoy the daylight and uninterrupted views of trees, birds and stars under a beautiful clear glass veranda. Our Oasis glass verandas aim to bring enrichment to your outdoor life and a feeling of pure luxury. They give you space to enjoy being outdoors while offering you shelter from bad weather. And a glass roof means they won't block out the light coming through your home's windows widths and four depths, ranging from our smallest at 4.06 x 2.50m to our largest at 6.06 x 4m.

There's also a choice of frame and gutter. You can choose square or half-round legs, with or without a footplate. And the gutters can be classic shaped or round. This gives you more flexibility to choose a frame that complements the style of your home.

Our Oasis glass verandas have an aluminium frame in a choice of three colours: white textures, cream white or grey textured. They're available in three