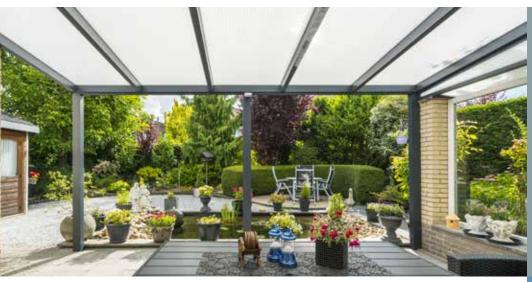

# OASIS GLASS VERANDAS

#### with a glazed roof

Enjoy the daylight and uninterrupted views of trees, birds and stars under a beautiful clear glass veranda. Our Oasis glass verandas aim to bring enrichment to your outdoor life and a feeling of pure luxury. They give you space to enjoy being outdoors while offering you shelter from bad weather. And a glass roof means they won't block out the light coming through your home's windows widths and four depths, ranging from our smallest at 4.06 x 2.50m to our largest at 6.06 x 4m.

There's also a choice of frame and gutter. You can choose square or half-round legs, with or without a footplate. And the gutters can be classic shaped or round. This gives you more flexibility to choose a frame that complements the style of your home.

Our Oasis glass verandas have an aluminium frame in a choice of three colours: white textures, cream white or grey textured. They're available in three