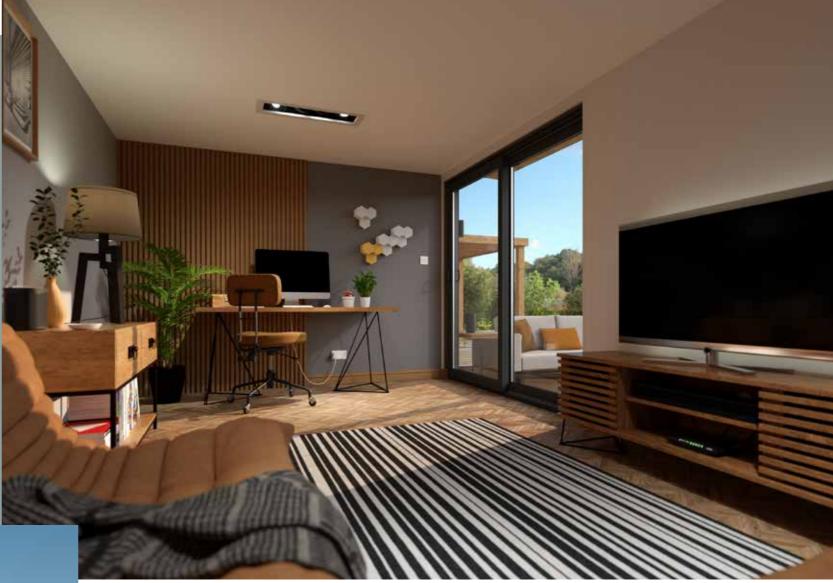

# KYUBE GARDEN ROOMS

If you want more flexibility with your interior, the Kyube timber frame is the best choice. It has unfinished timber walls and floor, or you can choose insulated OSB board. Either way, it's a blank canvas, ready for you to add your own finish.

But if you don't want the hassle of doing it yourself, opt for our interior pack. It consists of wall cladding in a choice of colours, luxury vinyl flooring and PVC skirting. Giving you a high-quality interior finish. And, as standard, there's a full electric pack with plug sockets and lighting. So, you can use the space night and day.

# WHAT'S INCLUDED

Pressure-treated timber frame With a 10 year guarantee

Maintenance-free composite cladding Choose from six New England colours

Optional corner double-glazed window Available when paired with a French door

Double-glazed French, sliding or bi-fold doors Energy-efficient with a choice of three frame colours Ultra-secure locks A multi-point locking system keeps your things safe

Low-maintenance weatherproof roof
 With EPDM rubber to withstand any weather

) Electric kit included Includes a consumer unit, power sockets and external lights

Unfinished interior with optional insulation and interior pack Create your own design, or let us help