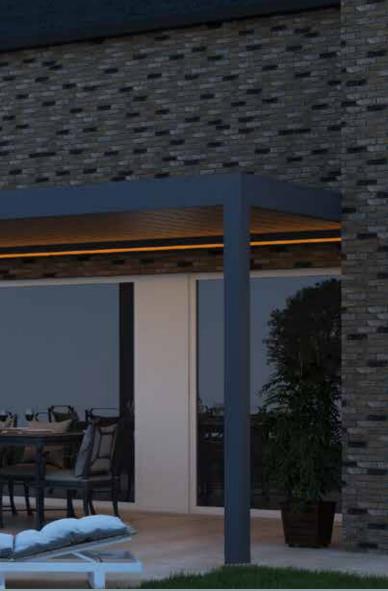

### with automated fixed rotating louvres

With an Oasis pergola, you decide how much you want to enjoy the sun and weather. Using a remote control, simply tilt the roof louvres to different positions to adjust the light, shade and airflow. So, you can enjoy your outside space all year round.

Our Oasis pergolas are available in six sizes, ranging from our smallest at  $3 \times 3.0$  Im to our largest at  $4.95 \times 3.5$ m. And you can choose to have it attached to your house, or freestanding.

Oasis pergolas also come with the option to add an LED light strip. Providing an easy way to enjoy your space after dark.