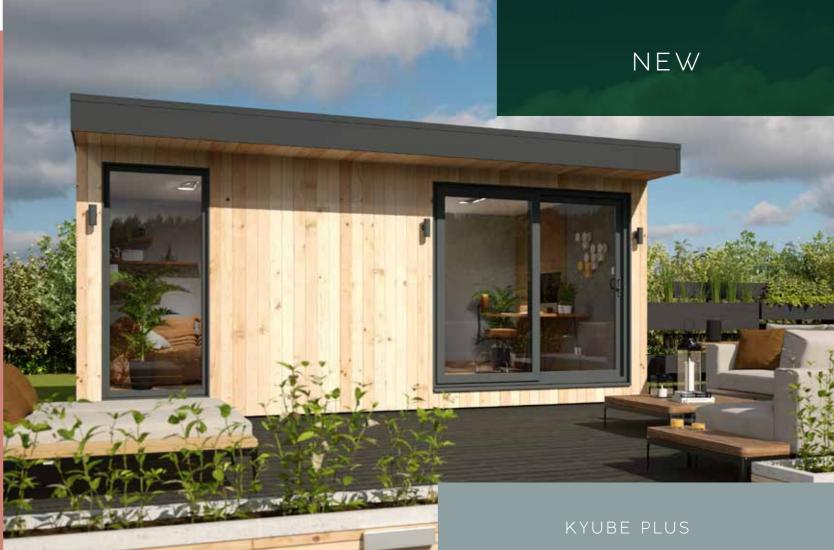

# KYUBE PLUS MODULAR GARDEN ROOMS

warm and quiet space too.

vertical panels – either in natural FSC larch or

They come with a double-glazed sliding patio door,

#### Choose from a range of options

style

colour

The Kyube Plus offers a full room solution, with al the usual comforts you'd expect inside your home.

It's fully insulated and comes with an electric panel heater to keep you warm in cold weather. The insulation also prevents it from getting too hot in summer and provides soundproofing, so you won't have outside noises distracting you.

And, of course, just like your home, there's a full electric pack with plug sockets and lighting. So, you can use the space night and day. The interior is fitted with OSB board, giving you a blank canvas, with the flexibility to add your own finish. Or you can opt to have the inside plastered. Then add your own flooring or choose our interior pack, which has a choice of luxury vinyl flooring and PVC skirting, both in a choice of three colours.

See pages 40-43 to see all the size and colour options available.