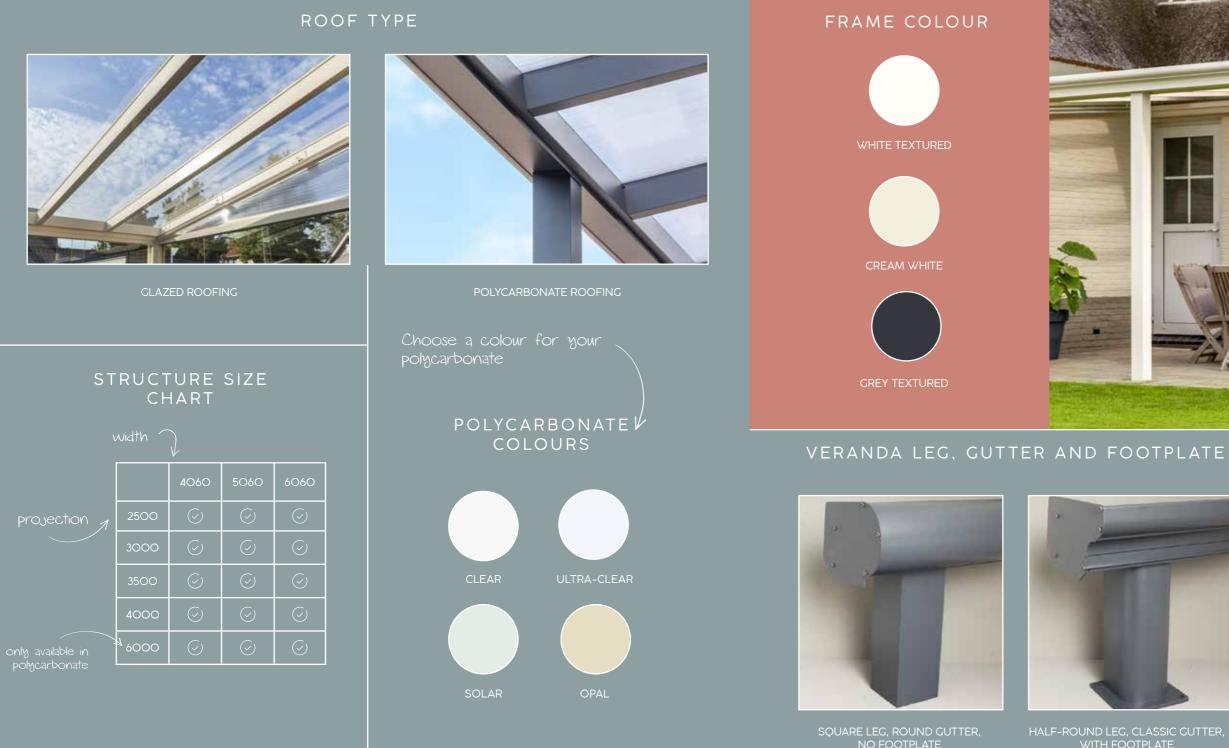

#### with a glazed roof

Enjoy the daylight and uninterrupted views of trees, birds and stars under a beautiful clear glass veranda. Our Oasis glass verandas aim to bring enrichment to your outdoor life and a feeling of pure luxury. They give you space to enjoy being outdoors while offering you shelter from bad weather. And a glass roof means they won't block out the light coming through your home's windows widths and four depths, ranging from our smallest at 4.06 x 2.50m to our largest at 6.06 x 4m.

There's also a choice of frame and gutter. You can choose square or half-round legs, with or without a footplate. And the gutters can be classic shaped or round. This gives you more flexibility to choose a frame that complements the style of your home.

Our Oasis glass verandas have an aluminium frame in a choice of three colours: white textures, cream white or grey textured. They're available in three

#### Choose from a range of options

Available in three widths

Frame colours – White, cream

Available in four frame projection sizes

Square or halfround legs & round or classic gutters

## SIZE CHART

|       | depth |            |            |            |
|-------|-------|------------|------------|------------|
| uidth |       | 3000       | 3500       | 4000       |
| лати  | 3014  | $\bigcirc$ |            |            |
|       | 3517  |            | $\bigcirc$ |            |
|       | 4128  | $\bigcirc$ | $\bigcirc$ | $\bigcirc$ |
|       | 4964  | $\bigcirc$ | $\bigcirc$ | $\bigcirc$ |
|       | 6078  | $\bigcirc$ | $\bigcirc$ | $\bigcirc$ |