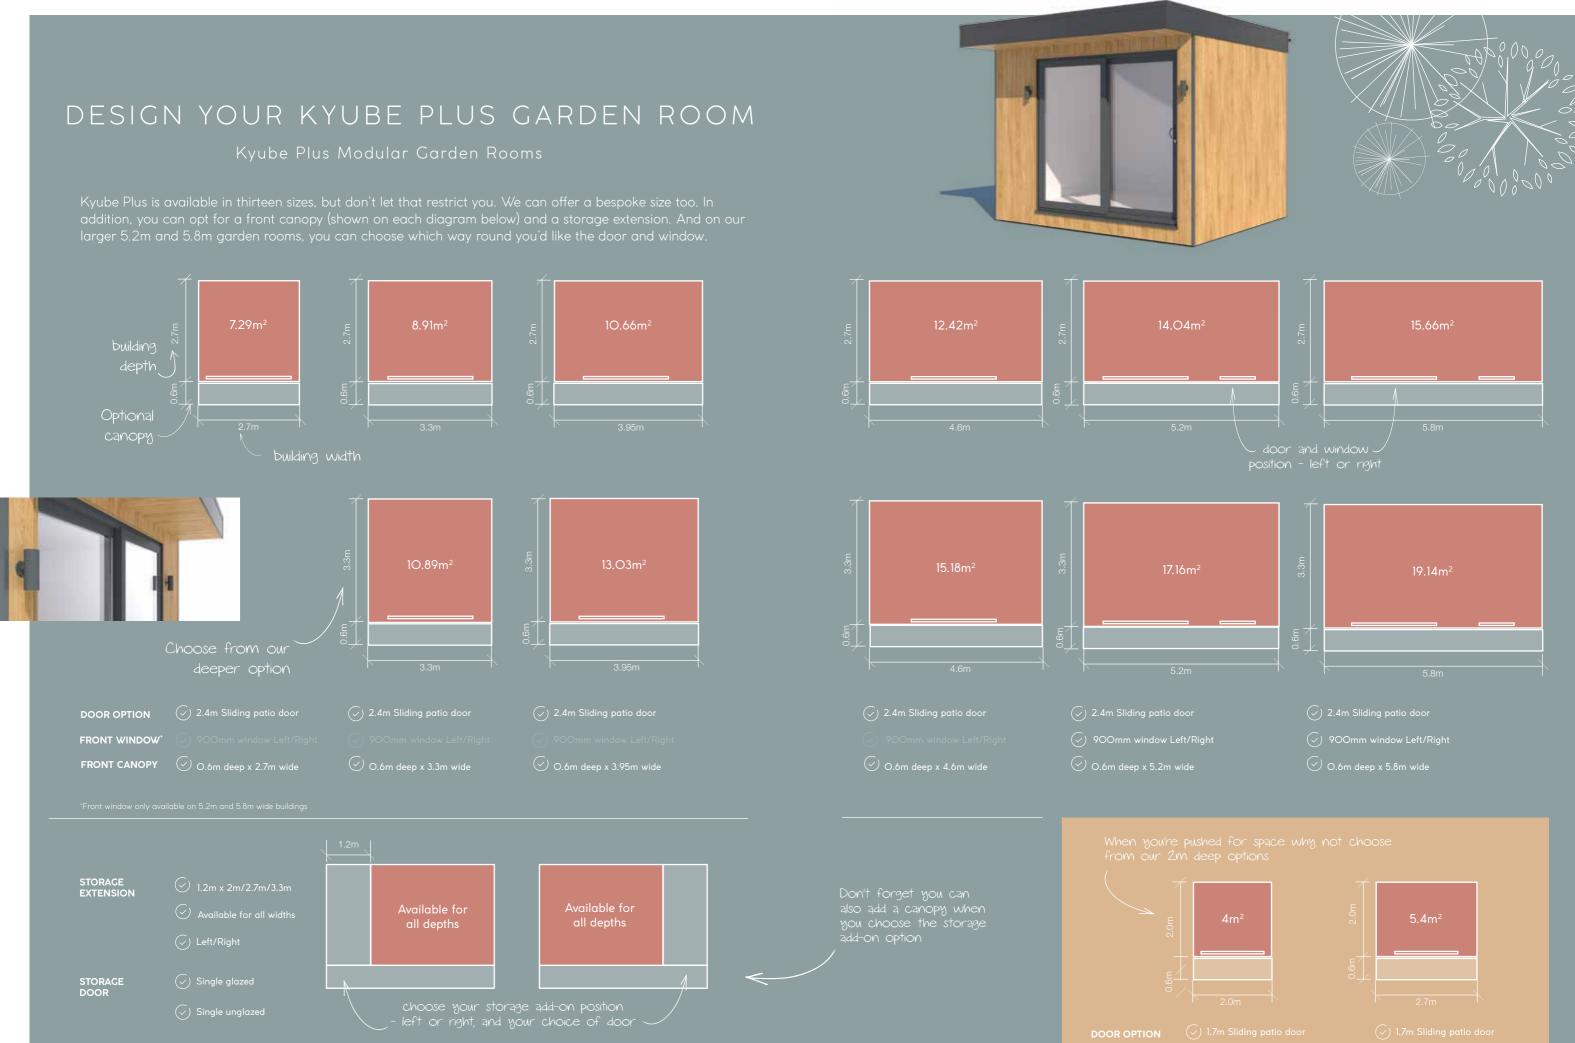

# KYUBE PLUS MODULAR GARDEN ROOMS

warm and quiet space too.

vertical panels – either in natural FSC larch or

They come with a double-glazed sliding patio door,

#### Choose from a range of options

style

colour

The Kyube Plus offers a full room solution, with al the usual comforts you'd expect inside your home.

It's fully insulated and comes with an electric panel heater to keep you warm in cold weather. The insulation also prevents it from getting too hot in summer and provides soundproofing, so you won't have outside noises distracting you.

See pages 40-43 to see all the size and colour options available.