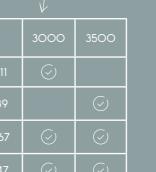

## SIZE CHART

|       | depth |            |            |            |
|-------|-------|------------|------------|------------|
| uidth |       | 3000       | 3500       | 4000       |
| лати  | 3014  | $\bigcirc$ |            |            |
|       | 3517  |            | $\bigcirc$ |            |
|       | 4128  | $\bigcirc$ | $\bigcirc$ | $\bigcirc$ |
|       | 4964  | $\bigcirc$ | $\bigcirc$ | $\bigcirc$ |
|       | 6078  | $\bigcirc$ | $\bigcirc$ | $\bigcirc$ |