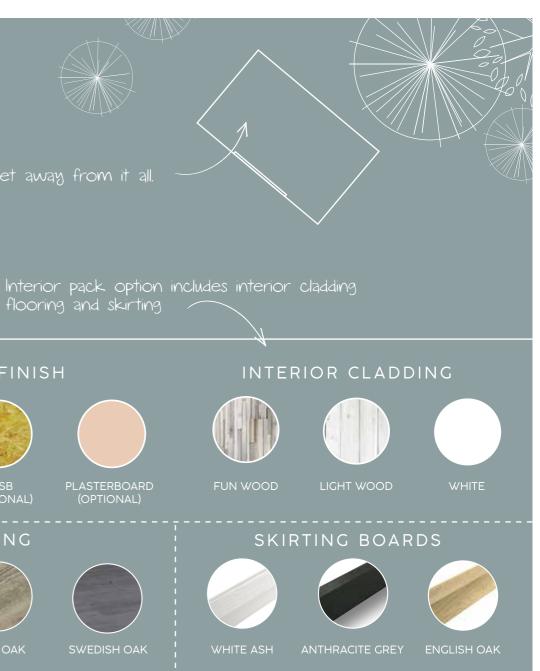

### EXTERNAL CLADDING

flooring and skirting

# INTERIOR FINISH

(OPTIONAL)

PLASTERBOARD (OPTIONAL)

# FLOORING

ENGLISH OAK

IRISH OAK

#### **Recycled PVC-U skirting**

A skirting board adds a finishing touch to your room. Its surface never needs sanding or painting. Simply wipe clean to keep it looking its best.

Choose from three stunning colours: English oak, white satin and anthracite grey.

#### Wall cladding

Panelled walls are the perfect way to create a cosy atmosphere in your garden room. They're incredibly durable and easy to clean.

Choose from three classic colours and textures: fun wood, brown slate and light wood.

#### Luxury vinyl tile flooring

Vinyl flooring is ideal for garden rooms. It's easy to clean, slip and water-resistant. and adds sound and insulating properties to help your room feel snug all year round.

Choose from three beautiful wood effect colours: English oak, Irish oak and Swedish oak.