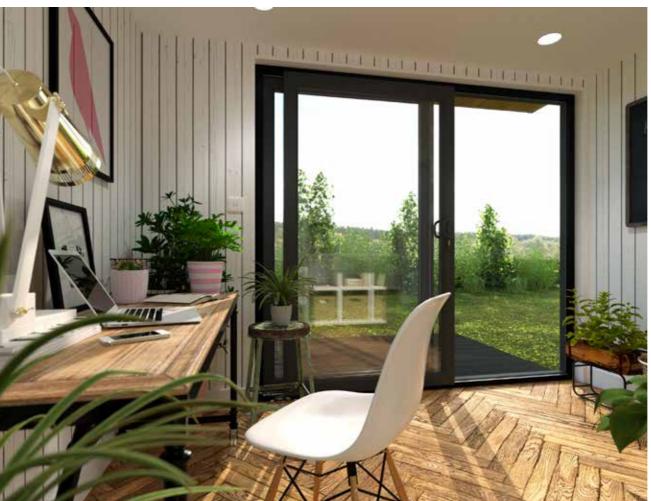

# KYUBE GARDEN ROOMS

If you want more flexibility with your interior, the Kyube timber frame is the best choice. It has unfinished timber walls and floor, or you can choose insulated OSB board. Either way, it's a blank canvas, ready for you to add your own finish.

But if you don't want the hassle of doing it yourself, opt for our interior pack. It consists of wall cladding in a choice of colours, luxury vinyl flooring and PVC skirting. Giving you a high-quality interior finish. And, as standard, there's a full electric pack with plug sockets and lighting. So, you can use the space night and day.