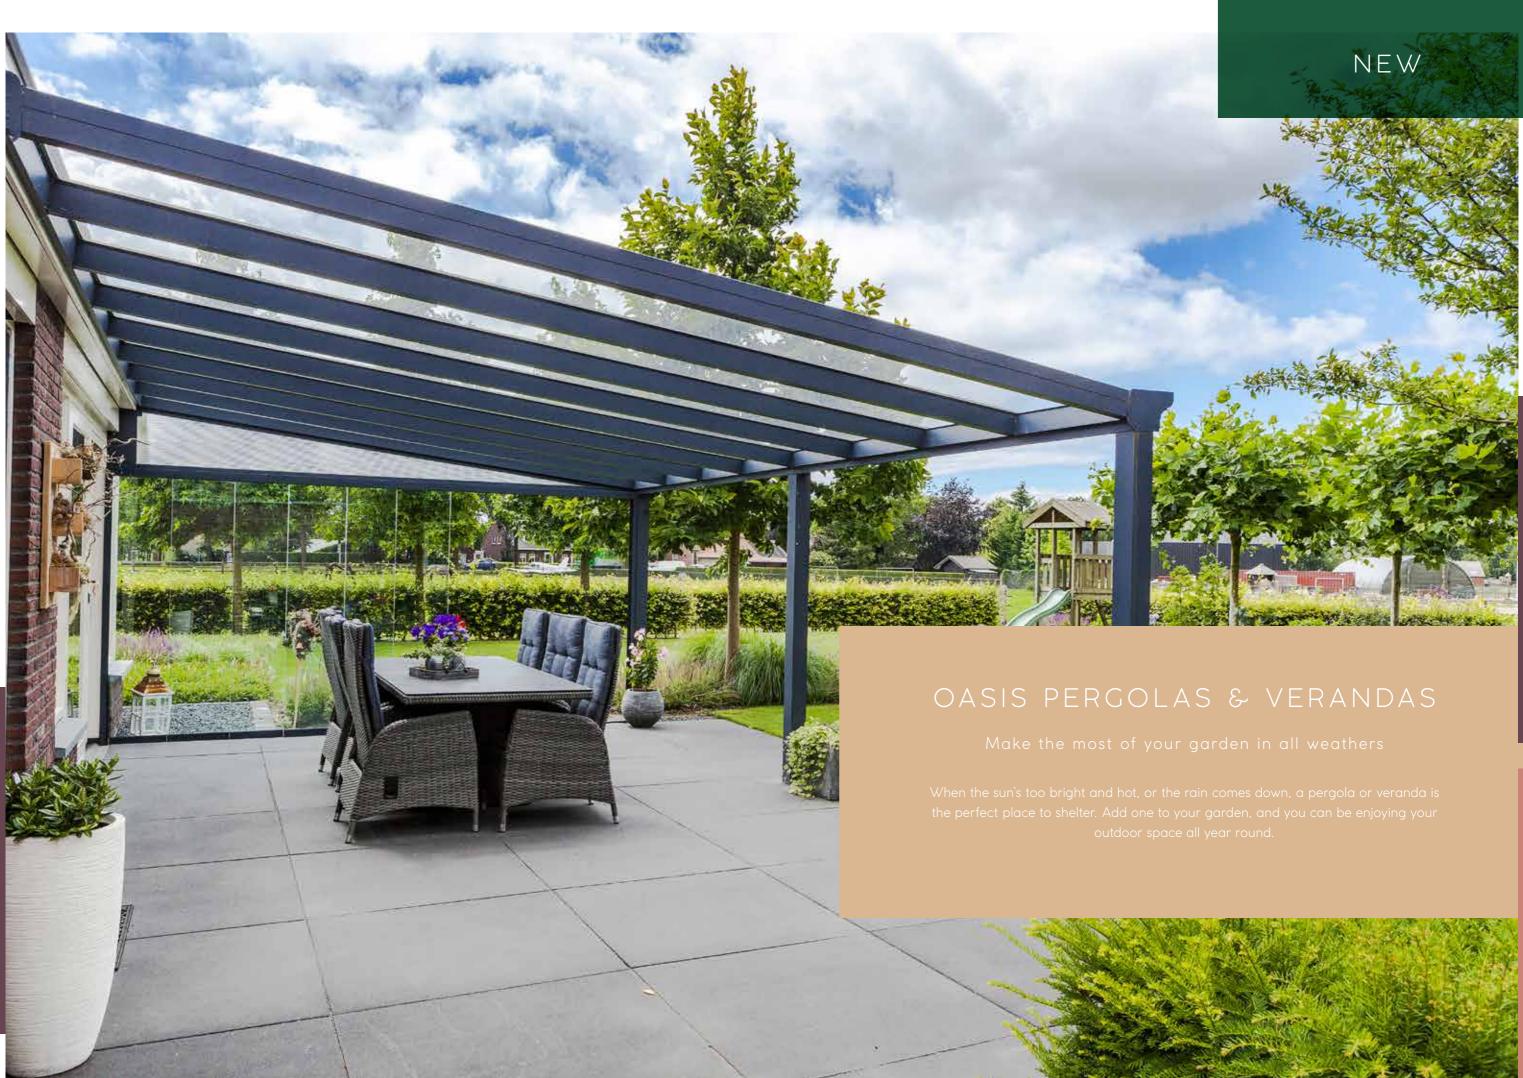

#### with a glazed roof

Enjoy the daylight and uninterrupted views of trees, birds and stars under a beautiful clear glass veranda. Our Oasis glass verandas aim to bring enrichment to your outdoor life and a feeling of pure luxury. They give you space to enjoy being outdoors while offering you shelter from bad weather. And a glass roof means they won't block out the light coming through your home's windows widths and four depths, ranging from our smallest at 4.06 x 2.50m to our largest at 6.06 x 4m.

There's also a choice of frame and gutter. You can choose square or half-round legs, with or without a footplate. And the gutters can be classic shaped or round. This gives you more flexibility to choose a frame that complements the style of your home.

Our Oasis glass verandas have an aluminium frame in a choice of three colours: white textures, cream white or grey textured. They're available in three