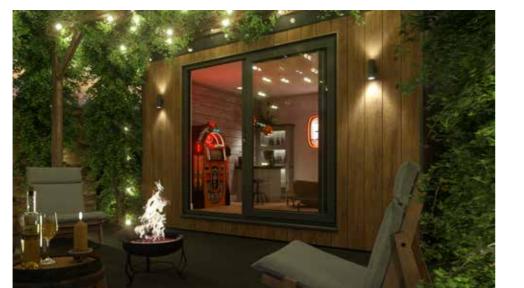

# KYUBE PLUS MODULAR GARDEN ROOMS

warm and quiet space too.

vertical panels – either in natural FSC larch or

They come with a double-glazed sliding patio door,

#### Choose from a range of options

style

colour

The Kyube Plus offers a full room solution, with al the usual comforts you'd expect inside your home.

It's fully insulated and comes with an electric panel heater to keep you warm in cold weather. The insulation also prevents it from getting too hot in summer and provides soundproofing, so you won't have outside noises distracting you.

And, of course, just like your home, there's a full electric pack with plug sockets and lighting. So, you can use the space night and day. The interior is fitted with OSB board, giving you a blank canvas, with the flexibility to add your own finish. Or you can opt to have the inside plastered. Then add your own flooring or choose our interior pack, which has a choice of luxury vinyl flooring and PVC skirting, both in a choice of three colours.