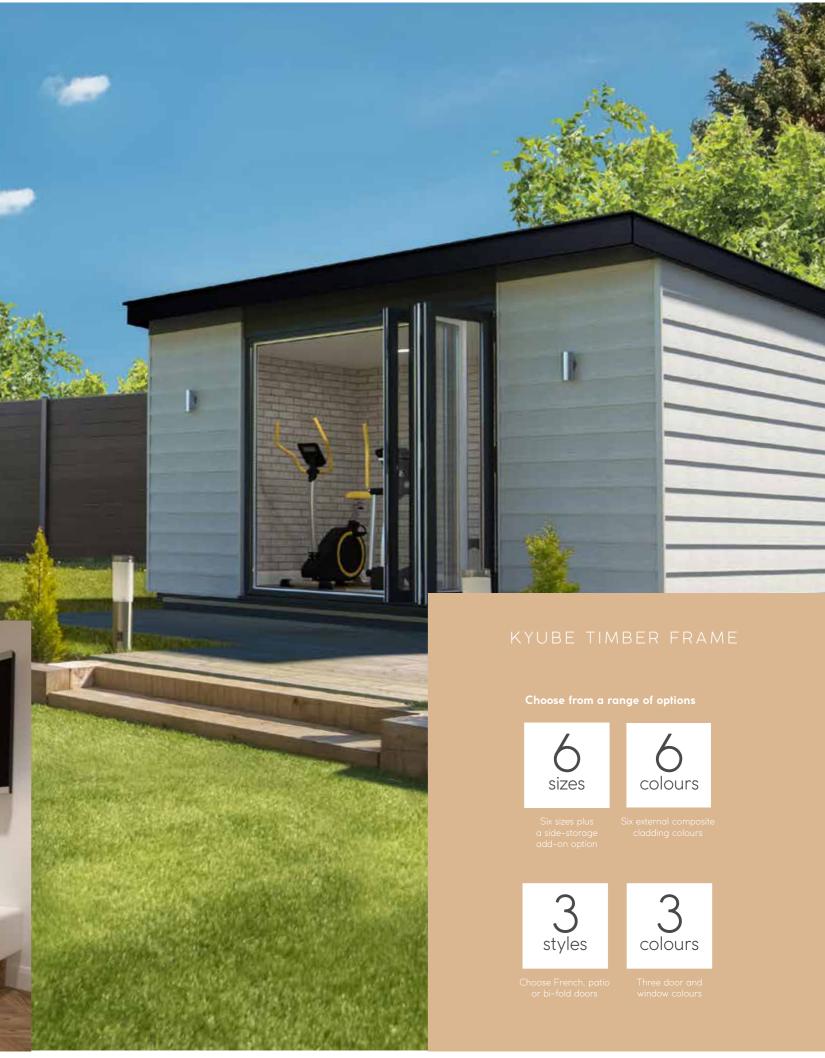

# KYUBE GARDEN ROOMS

If you want more flexibility with your interior, the Kyube timber frame is the best choice. It has unfinished timber walls and floor, or you can choose insulated OSB board. Either way, it's a blank canvas, ready for you to add your own finish.

But if you don't want the hassle of doing it yourself, opt for our interior pack. It consists of wall cladding in a choice of colours, luxury vinyl flooring and PVC skirting. Giving you a high-quality interior finish. And, as standard, there's a full electric pack with plug sockets and lighting. So, you can use the space night and day.

See pages 44-47 to see all the size and colour options available.