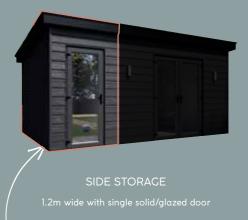

# FOR WHEN YOU NEED MORE STORAGE KYUBE ADD-ON STORAGE

your garden room and provides extra space for

# STORAGE EXTENSION