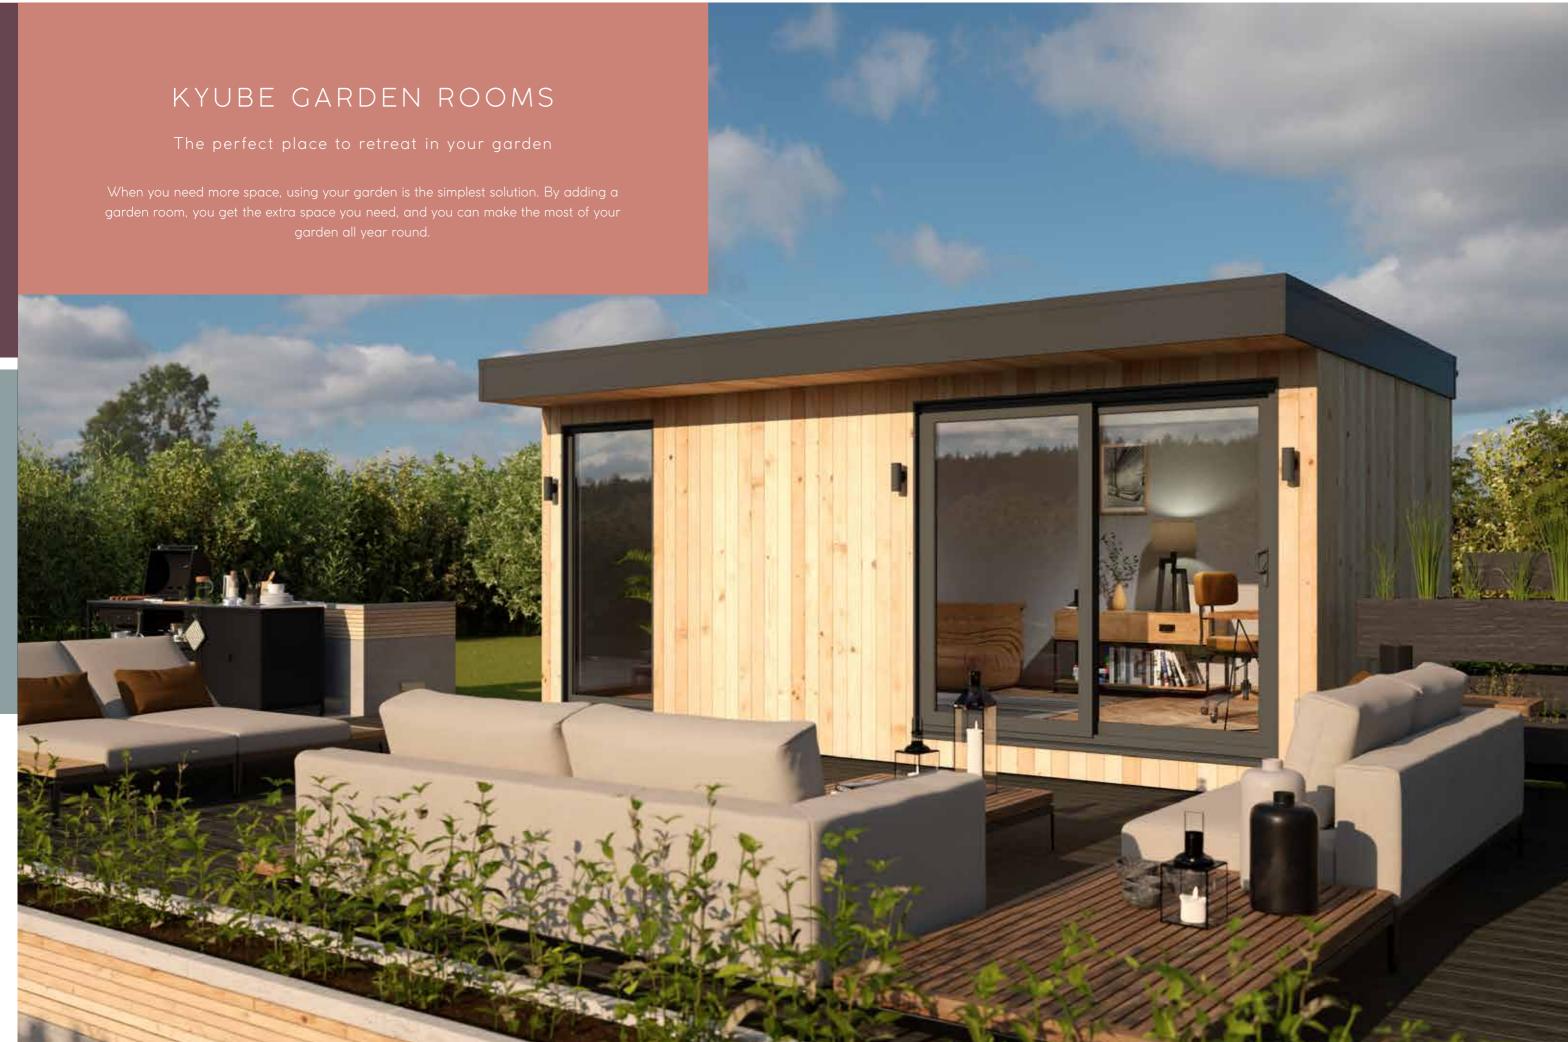

# MODULAR GARDEN ROOMS

See pages 16-19 for more details.

KYUBE GARDEN ROOMS

See pages 20-23 for more details.

# KYUBE GARDEN ROOMS

If you want more flexibility with your interior, the Kyube timber frame is the best choice. It has unfinished timber walls and floor, or you can choose insulated OSB board. Either way, it's a blank canvas, ready for you to add your own finish.

But if you don't want the hassle of doing it yourself, opt for our interior pack. It consists of wall cladding in a choice of colours, luxury vinyl flooring and PVC skirting. Giving you a high-quality interior finish. And, as standard, there's a full electric pack with plug sockets and lighting. So, you can use the space night and day.

See pages 44-47 to see all the size and colour options available.