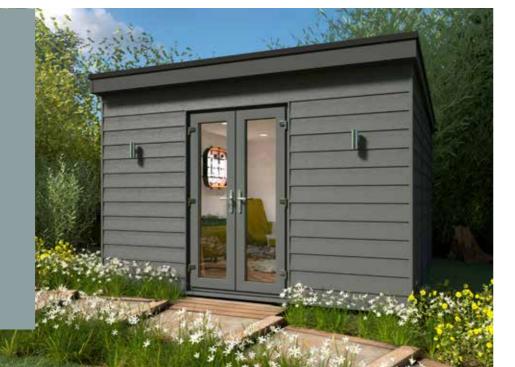

# KYUBE GARDEN ROOMS

If you want more flexibility with your interior, the Kyube timber frame is the best choice. It has unfinished timber walls and floor, or you can choose insulated OSB board. Either way, it's a blank canvas, ready for you to add your own finish.

But if you don't want the hassle of doing it yourself, opt for our interior pack. It consists of wall cladding in a choice of colours, luxury vinyl flooring and PVC skirting. Giving you a high-quality interior finish. And, as standard, there's a full electric pack with plug sockets and lighting. So, you can use the space night and day.

# WHAT'S INCLUDED

Pressure-treated timber frame With a 10 year guarantee

Maintenance-free composite cladding Choose from six New England colours

Optional corner double-glazed window Available when paired with a French door

Double-glazed French, sliding or bi-fold doors Energy-efficient with a choice of three frame colours Ultra-secure locks A multi-point locking system keeps your things safe

Low-maintenance weatherproof roof
 With EPDM rubber to withstand any weather

) Electric kit included Includes a consumer unit, power sockets and external lights

Unfinished interior with optional insulation and interior pack Create your own design, or let us help