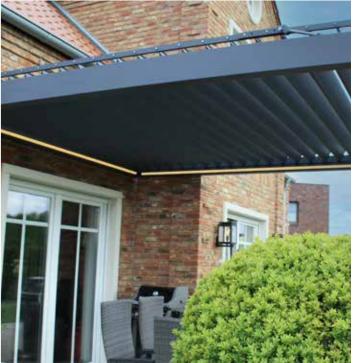

### with automated fixed rotating louvres

With an Oasis pergola, you decide how much you want to enjoy the sun and weather. Using a remote control, simply tilt the roof louvres to different positions to adjust the light, shade and airflow. So, you can enjoy your outside space all year round.

Our Oasis pergolas are available in six sizes, ranging from our smallest at  $3 \times 3.0$  Im to our largest at  $4.95 \times 3.5$ m. And you can choose to have it attached to your house, or freestanding.

Oasis pergolas also come with the option to add an LED light strip. Providing an easy way to enjoy your space after dark.