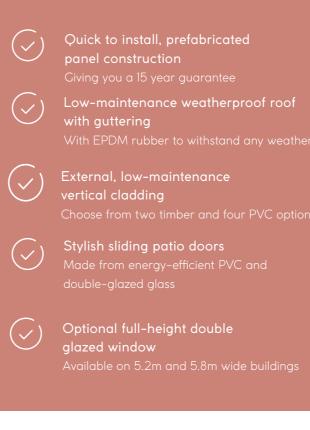

# WHAT'S INCLUDED

Pressure-treated timber frame With a 10 year guarantee

Maintenance-free composite cladding Choose from six New England colours

Optional corner double-glazed window Available when paired with a French door

Double-glazed French, sliding or bi-fold doors Energy-efficient with a choice of three frame colours Ultra-secure locks A multi-point locking system keeps your things safe

Low-maintenance weatherproof roof
 With EPDM rubber to withstand any weather

) Electric kit included Includes a consumer unit, power sockets and external lights

Unfinished interior with optional insulation and interior pack Create your own design, or let us help